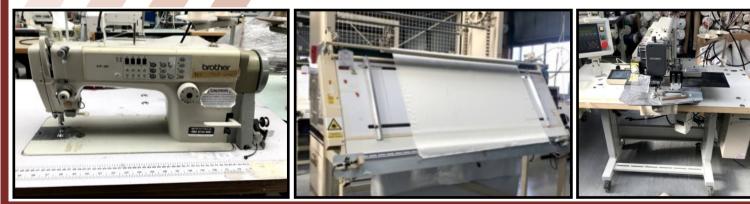

Eisenkolb CCP 3000 curtain hemming machine

Eisenkolb HYPROFLEX 5 presses

Safeline textile metal detector

Fabric cutting machines

Lockstitch, overlock, blindstitch sewing machines

Blind hoists, and machinery | David Arden fabric inspection stations | ironing tables | Chop saws | banding machines | Conveyors | presses | trolleys | benches | platform steps | incinerator, etc.