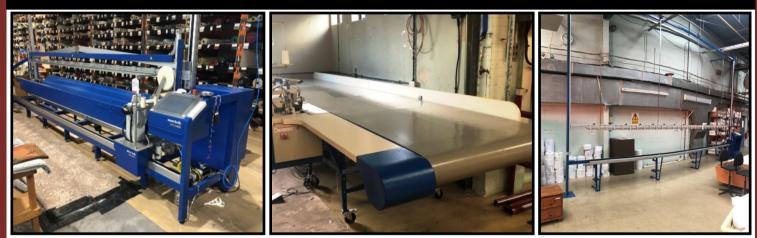

## **CURTAIN AND BLIND MANUFACTURER**

LOTS TO INCLUDE:

Eisenkolb ABS 2400 automatic system for sewing tunnels in Roman Blinds

Eisenkolb AGA automatic curtain cutting machines

Eisenkolb ACP panel joining machines

Eisenkolb CCP 3000 curtain hemming machine

Eisenkolb HYPROFLEX 5 presses

Safeline textile metal detector

Fabric cutting machines

Lockstitch, overlock, blindstitch sewing machines

Blind hoists, and machinery | David Arden fabric inspection stations | ironing tables | Chop saws | banding machines | Conveyors | presses | trolleys | benches | platform steps | incinerator, etc.